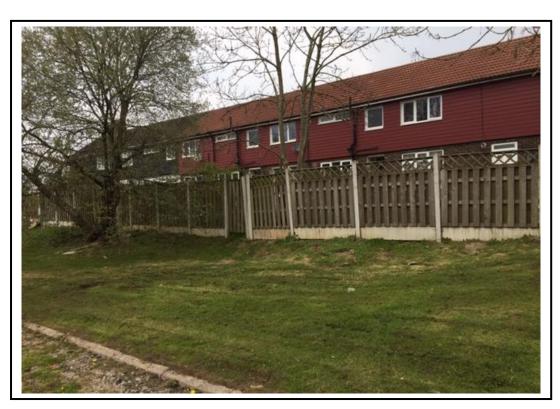

Photo 3 – view of western gable elevation of 14 Milverton Avenue

Photo 4 – view of existing properties at 12 and 14 Milverton Avenue which are surrounded by the application site.

Photo 5 – view looking westwards towards the south western corner of the site