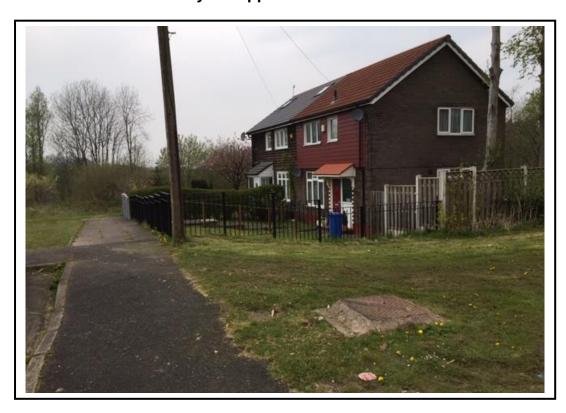

Photo 3 – view of western gable elevation of 14 Milverton Avenue

Photo 4 – view of existing properties at 12 and 14 Milverton Avenue which are surrounded by the application site.

Photo 5 – view looking westwards towards the south western corner of the site