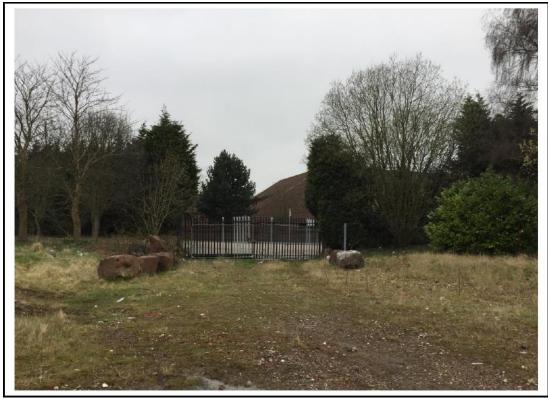

Photo 6 – view looking eastwards towards adjacent rugby ground to the east of the site

Photo 7 – view of existing access onto Williamson Lane from within the site