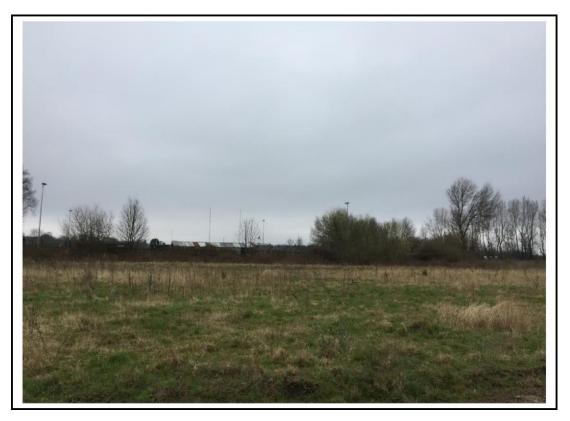

Photo 6 – view looking eastwards towards adjacent rugby ground to the east of the site

Photo 7 – view of existing access onto Williamson Lane from within the site