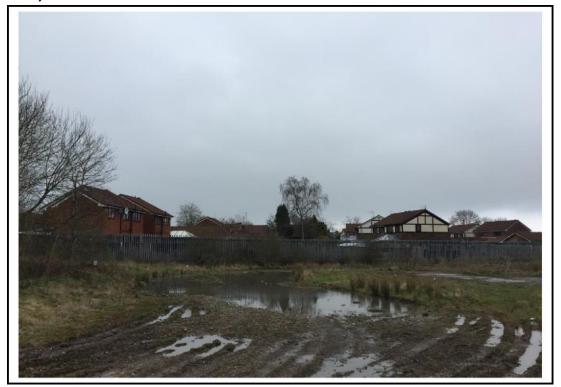

Photo 3 – view of the eastern boundary from within the site

Photo 4 – view of Ashton Canal which runs parallel with the southern boundary of the site

Photo 5 – view of properties to the north of the site (located on Willow Fold) from within the site