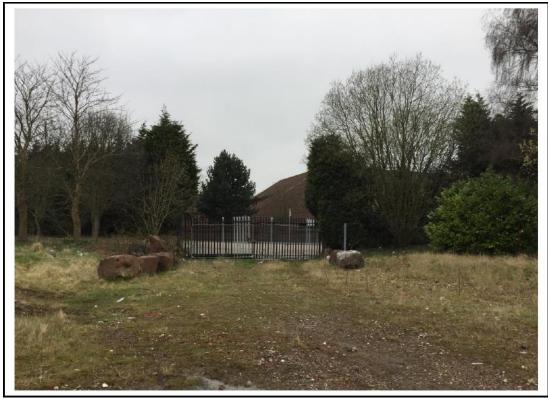

Photo 6 – aerial view of the existing properties to the north west of the site on High Ash Grove

Photo 7 – view of existing access onto Williamson Lane from within the site