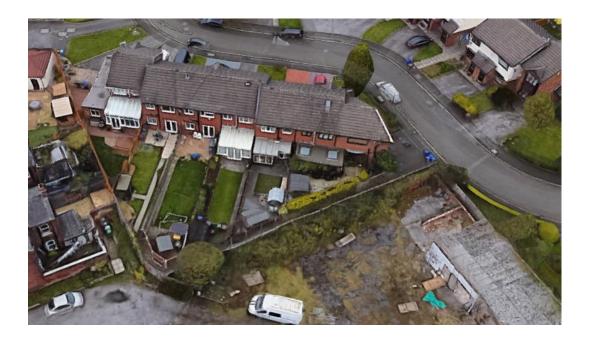

Photo 6 – aerial view of the existing properties to the north west of the site on High Ash Grove

Photo 7 – view of existing access onto Williamson Lane from within the site