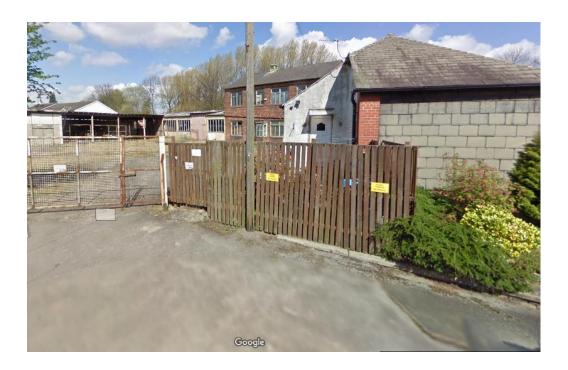

Photo 3 – view of existing buildings on the site from northern end of Eastwood Street

Photo 4 – view of northern boundary of the site on High Ash Grove

Photo 5 – view of properties to the north of the site on High Ash Grove