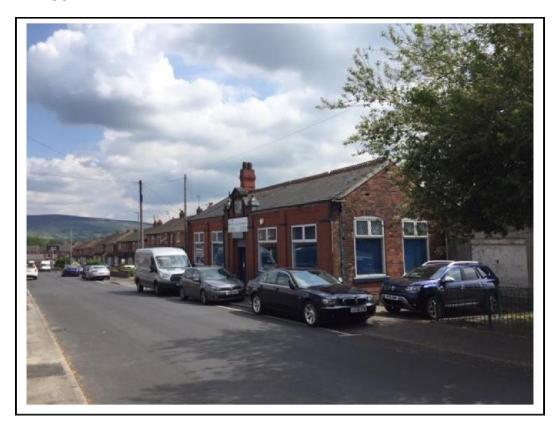

## Application Number: 20/00645/FUL Rutland Street

Photo 1 – view of existing building in north eastern corner of the application site

Photo 2 – view of properties fronting Rutland Street adjacent to the north eastern corner of the site.