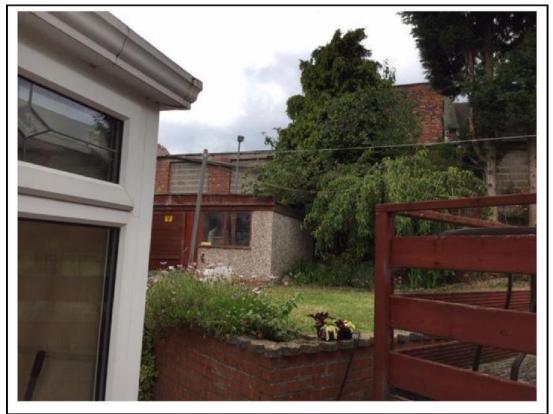

Photo 5 – view looking towards the site from within the rear garden of 26 Corkland Close to the east of the site.

Photo 6 – view looking from eastern boundary of the site back to the dwelling at 26 Corkland Close – demonstrating the approx. 2 metre drop in levels.