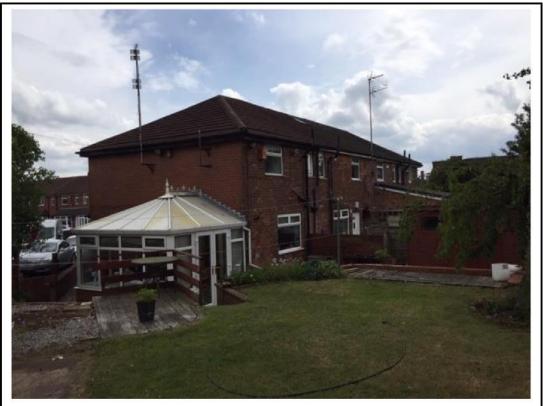

Photo 5 – view looking towards the site from within the rear garden of 26 Corkland Close to the east of the site.

Photo 6 – view looking from eastern boundary of the site back to the dwelling at 26 Corkland Close – demonstrating the approx. 2 metre drop in levels.