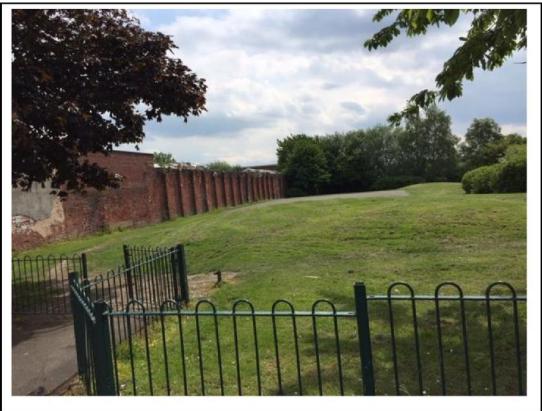

Photo 3 - view of properties on the opposite side of Rutland Street to the north of the site.

Photo 4 – view looking towards western boundary of the site across the public open space located to the west of the site.