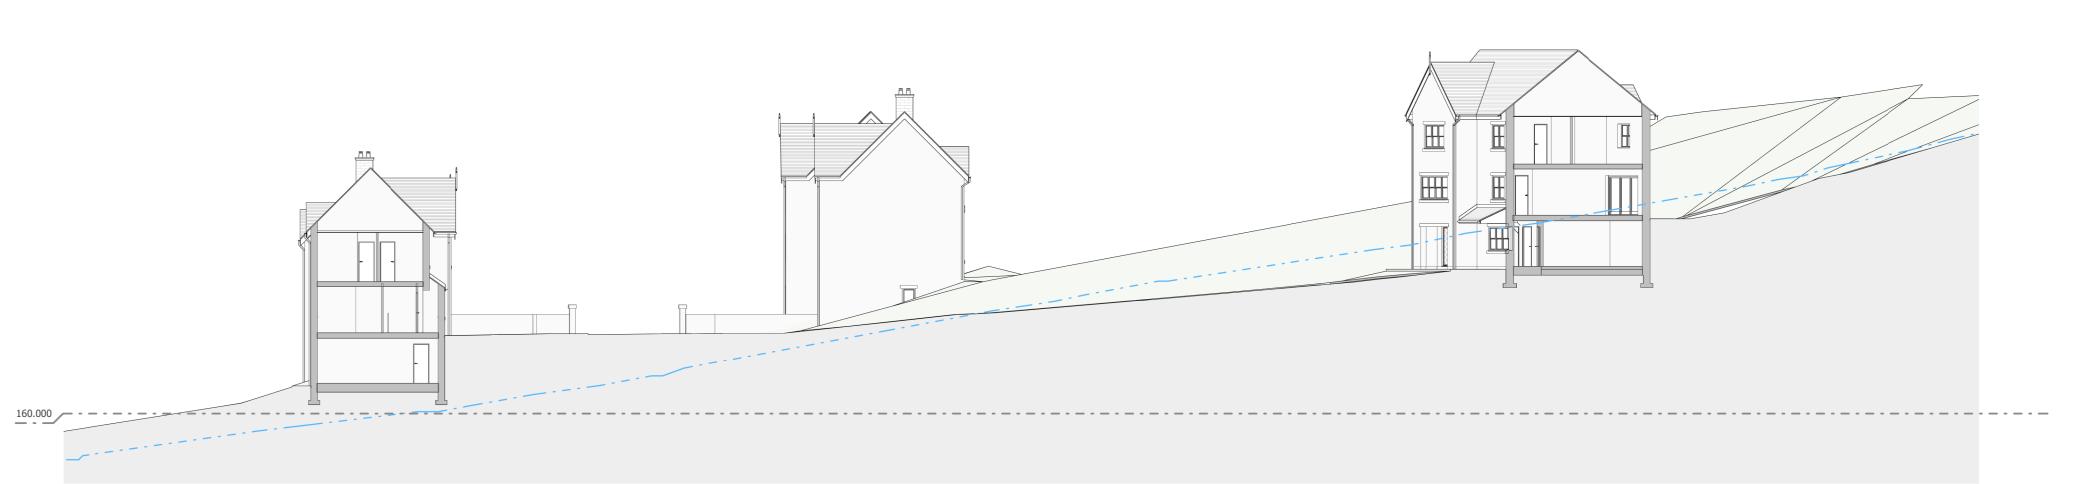

## Key:

---- Line of existing ground level

|                                                     | vision History | Ву                                                                 | Date  |  |
|-----------------------------------------------------|----------------|--------------------------------------------------------------------|-------|--|
| Client:<br>Clements Court Properties Ltd            |                |                                                                    |       |  |
| Drawing:                                            |                |                                                                    |       |  |
| Site Section                                        |                |                                                                    |       |  |
| Drawing Number:                                     |                |                                                                    |       |  |
| 2234 - SE-700-02                                    |                |                                                                    |       |  |
| Scale:<br>1 : 200                                   | Size:<br>A0    | Date:<br>12/1                                                      | 12/18 |  |
| Drawn:                                              | Checked:<br>ES | Rev:                                                               |       |  |
| Status:<br>PLANNING                                 |                |                                                                    |       |  |
| Millson<br>Group                                    |                |                                                                    |       |  |
| Byron House<br>10-12 Kennedy St<br>Manchester M2 4B |                | 0161 228 0558<br>www.millsongroup.co.uk<br>info@millsongroup.co.uk |       |  |
| 2234 - Brookfields, Mossley                         |                |                                                                    |       |  |

Drawing Information: All levels and dimensions must be checked onsite by the contractor prior to commencement of works. Any variations must be reported to Millson Group Ltd. All information hereon in is the copyright of Millson Group Ltd. Copying in full or part is forbidden without written permission from Millson Group Ltd.