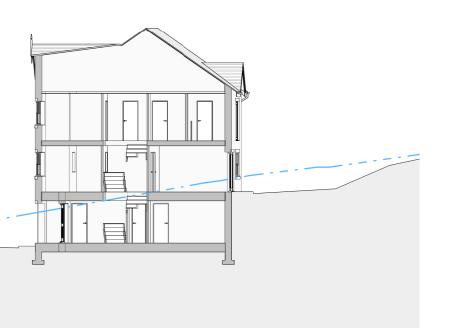

## Key:

---- Line of existing ground level

|                                                     | vision History | Ву                                                                 | Date  |  |
|-----------------------------------------------------|----------------|--------------------------------------------------------------------|-------|--|
| Client:<br>Clements Court Properties Ltd            |                |                                                                    |       |  |
| Drawing:                                            |                |                                                                    |       |  |
| Site Section                                        |                |                                                                    |       |  |
| Drawing Number:                                     |                |                                                                    |       |  |
| 2234 - SE-700-02                                    |                |                                                                    |       |  |
| Scale:<br>1 : 200                                   | Size:<br>A0    | Date:<br>12/1                                                      | 12/18 |  |
| Drawn:                                              | Checked:<br>ES | Rev:                                                               |       |  |
| Status:<br>PLANNING                                 |                |                                                                    |       |  |
| Millson<br>Group                                    |                |                                                                    |       |  |
| Byron House<br>10-12 Kennedy St<br>Manchester M2 4B |                | 0161 228 0558<br>www.millsongroup.co.uk<br>info@millsongroup.co.uk |       |  |
| 2234 - Brookfields, Mossley                         |                |                                                                    |       |  |

Drawing Information: All levels and dimensions must be checked onsite by the contractor prior to commencement of works. Any variations must be reported to Millson Group Ltd. All information hereon in is the copyright of Millson Group Ltd. Copying in full or part is forbidden without written permission from Millson Group Ltd.