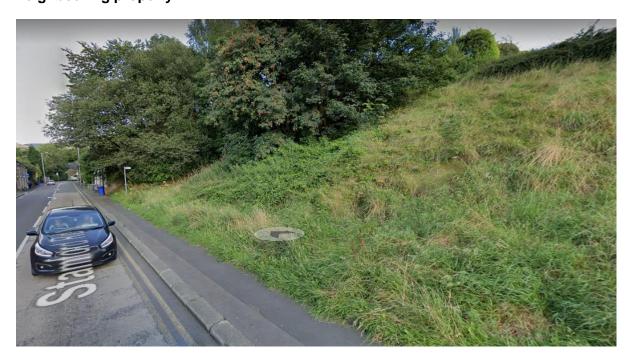

## 20/00463/FUL Stamford Road Mossley

Photo 1: Aerial view of the site

Photo 2: looking eastwards down Stamford Road, along the northern boundary of the site.

Photo 3: View looking westwards along Stamford Road (towards junction with Stamford Street), along the northern boundary of the site.

Photo 4: View of the corresponding gable of the existing neighbouring building to the west of the site, which contains a restaurant use.

Photo 5: View of trees on eastern edge of the site, beyond which is the gable end of a neighbouring property.