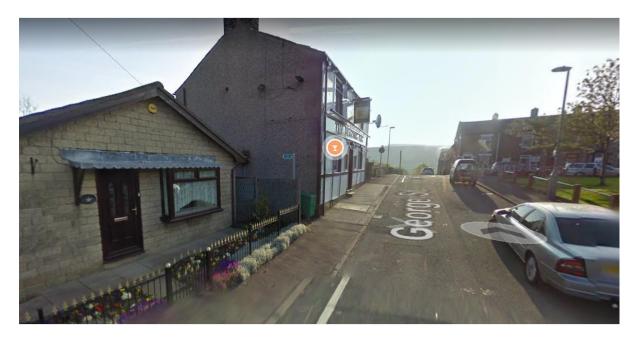

Photo 6: View of properties on George Street which back on to the southern boundary of the site.