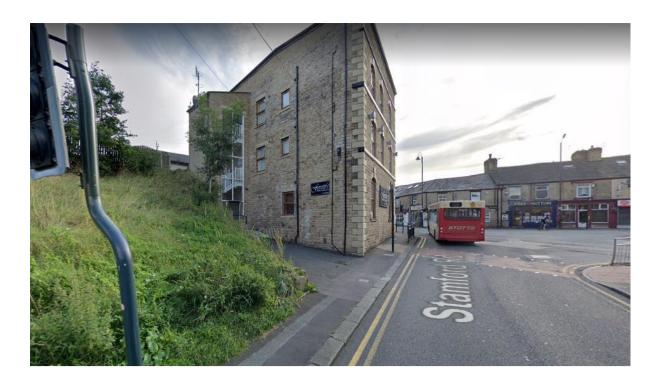

Photo 4: View of the corresponding gable of the existing neighbouring building to the west of the site, which contains a restaurant use.

Photo 5: View of trees on eastern edge of the site, beyond which is the gable end of a neighbouring property.