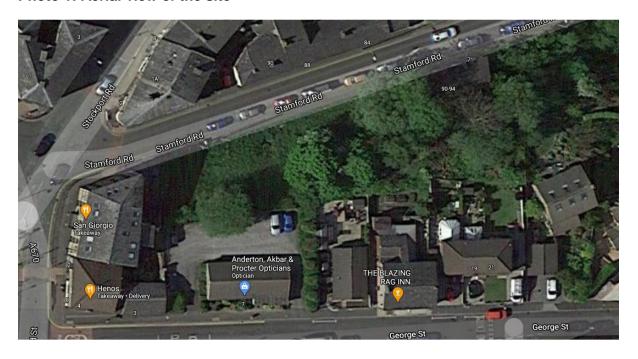

## 20/00463/FUL Stamford Road Mossley

Photo 1: Aerial view of the site

Photo 2: looking eastwards down Stamford Road, along the northern boundary of the site.

Photo 3: View looking westwards along Stamford Road (towards junction with Stamford Street), along the northern boundary of the site.